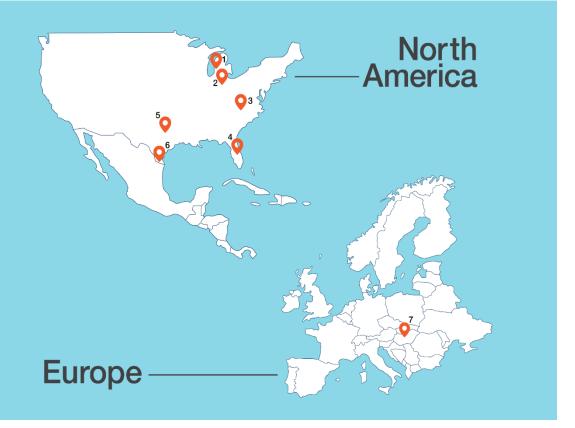

### **North American Facilities**

1: Grand Rapids, Michigan // 2: Montpelier, Ohio // 3: Mont Airy, North Carolina

4: Orlando, Florida // 5: Ft. Worth, Texas // 6: Brownsville, Texas

### **European Facility**

7: Budapest, Hungary