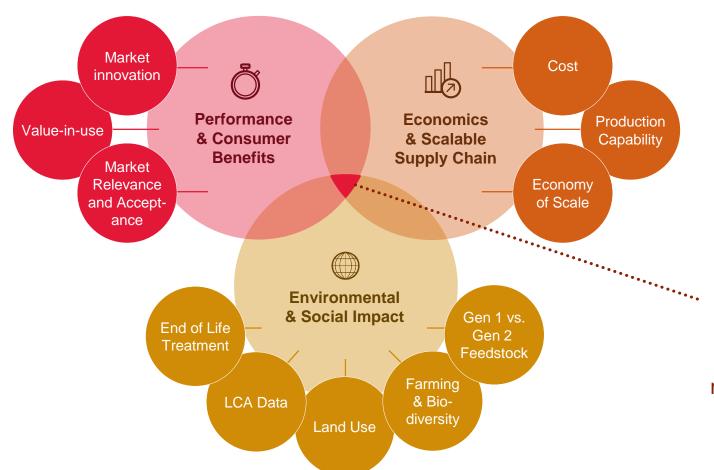

# BIOMATERIALS LOOKS FOR "SWEET SPOT" FOR INNOVATION

We consider a range of important, inter-connected factors when developing new biomaterials technology

"Sweet spot" for new technology development. Novel materials, not drop-in replacements for petro based incumbents.